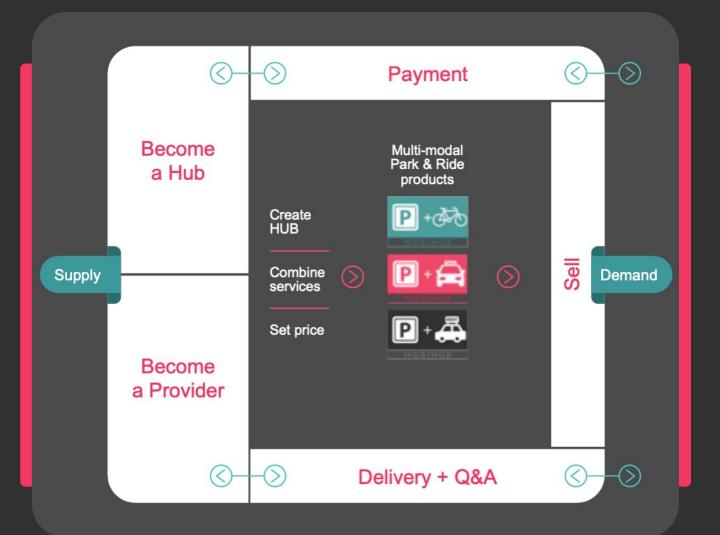

## MobilityHub creation

- 1. Mobian supports a fully self-developed Hub Management platform where parking and mobility providers will be combined as one customer journey which can be priced and managed by you.
- 2. Mobian facilitates a reservation system including a payment system based on multiple payment options and different currencies which can be provided as a white label solution.
- **3.** Mobian facilitates a customer support system based on email, chat and whatsapp which is available 24/7 for any questions or issues.

## Sales and distribution of customer journeys

Mobian gives substance to vacant parking spaces by combining them with last mile mobilities and incorporating them into it's the Mobian Hub Ecosystem which contains 1mio+ commuters, residents and visitors.