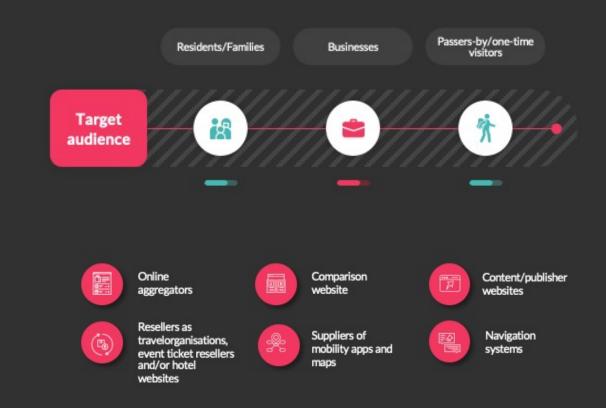

## Sales and distribution of customer journeys

Mobian gives substance to vacant parking spaces by combining them with last mile mobilities and incorporating them into it's the Mobian Hub Ecosystem which contains 1mio+ commuters, residents and visitors.

These target groups have the option of free parking when they switch to last-mile transport – such as shared bike or make use of shared subscription (MobiFlex) or fixed subscriptions (MobiFixed)