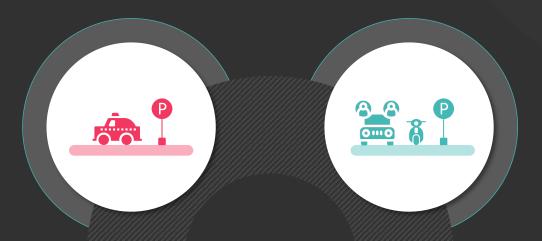

# The mobility mix at a MobilityHub

#### Park & E-Taxi

Park your car on the edge of the area and your **e-taxi** will be on standby on the HUB to bring you all the way to your end destination.

#### **Shared car**

Park your two-wheeler on the HUB and step over into your shared car to drive to your end destination.

#### Park & Bike

Park your car on the edge of the area and step over to your prebooked (electric) two-wheeler to your end destination.

#### Park & Metro

Park your car on the edge of the area and step over to **public transportation** to reach your end destination